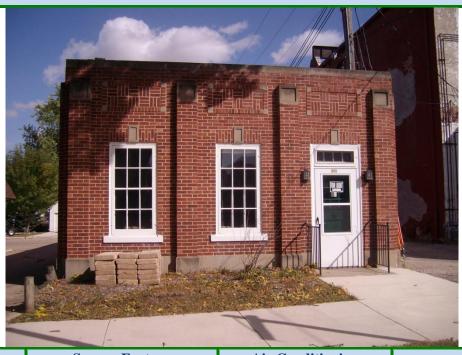

## FOR SALE 806 Broadway Emmetsburg, Iowa 50536 \$43,900

| Building Size<br>24' x 60' | Square Footage<br>1,440 sq ft | Air Conditioning<br>Central | Description                                                                                                                                    |
|----------------------------|-------------------------------|-----------------------------|------------------------------------------------------------------------------------------------------------------------------------------------|
| 24 X 00                    | 1,440 Sq 1t                   | Central                     | This commercial facility is<br>located in downtown<br>Emmetsburg and would make a<br>nice office complex or could be<br>remodeled for housing. |
| Year Built<br>1935         | Lot Size<br>24' x 124'        | Heat<br>Nat Gas             |                                                                                                                                                |
|                            |                               |                             |                                                                                                                                                |
|                            |                               |                             |                                                                                                                                                |
| Taxes<br>\$919.00          | Average Gas<br>\$125.00       | Average Electric<br>\$56.00 |                                                                                                                                                |